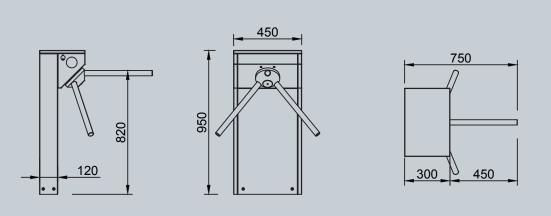

## TRİPOD TURNSTİLE WR-212

| External water protected body 1.2 mm 304 stainless steel<br>Can be disassembled and mounted individually 35x3 mm<br>aluminum arm /Ops. Stainless steel<br>~ 30kg |
|------------------------------------------------------------------------------------------------------------------------------------------------------------------|
| Orientation indicators are available as standard.<br>176-264 V 50 Hz AC/24V DC Standby ~15 W. max.<br>~60 W at Transition.                                       |
| - 20 / + 60 °C                                                                                                                                                   |
| Automatic Falling Arm/ Remote control transceiver<br>unit/ Button Control Box/ Counter/ Card Reader/<br>Leakage Photocell<br>300 x 450 x 950mm                   |
|                                                                                                                                                                  |