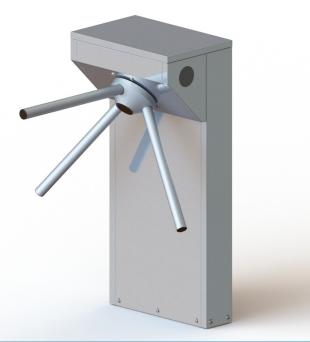

## TRİPOD TURNSTİLE WR-212

| External water protected body 1.2 mm 304 stainless steel<br>Can be disassembled and mounted individually 35x3 mm<br>aluminum arm /Ops. Stainless steel<br>~ 30kg |
|------------------------------------------------------------------------------------------------------------------------------------------------------------------|
| Orientation indicators are available as standard.<br>176-264 V 50 Hz AC/24V DC Standby ~15 W. max.<br>~60 W at Transition.                                       |
| - 20 / + 60 °C                                                                                                                                                   |
| Automatic Falling Arm/ Remote control transceiver<br>unit/ Button Control Box/ Counter/ Card Reader/<br>Leakage Photocell<br>300 x 450 x 950mm                   |
|                                                                                                                                                                  |

It is a practical product for small and narrow spaces.

WINSER TECHNICAL