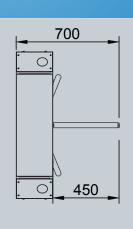

## TRIPOD **TURNSTILE** WR-232

**BODY** External water protected body 1.2 mm 304 stainless steel ARM

Can be disassembled and mounted individually 35x3 mm

**WEIGHT** ~ 39 kg

**INDICATORSE** Orientation indicators are available as standard. **ENERGY** 176-264 V 50 Hz AC/24V DC Beklemede ~15 W. max.

Geçiş Anında ~60 W.

**OPERATING** 

**TEMPERATURE** 

**ACCESSORIES** Automatic Falling Arm/ Remote control transceiver

unit/ Button Control Box/ Counter/ Card Reader/

Leakage Photocell

**DIMENSIONS** 250 x 1000 x 970 mm Designed for tough conditions with its robust structure, this model is especially preferred in