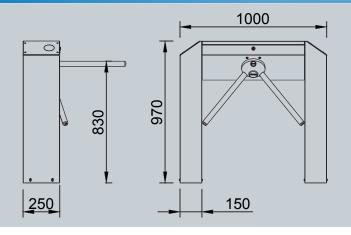

## TRIPOD **TURNSTILE** WR-232

**BODY** External water protected body 1.2 mm 304 stainless steel ARM

Can be disassembled and mounted individually 35x3 mm

**WEIGHT** ~ 39 kg

**INDICATORSE** Orientation indicators are available as standard. **ENERGY** 176-264 V 50 Hz AC/24V DC Beklemede ~15 W. max.

Geçiş Anında ~60 W.

**OPERATING** 

**TEMPERATURE** 

**ACCESSORIES** Automatic Falling Arm/ Remote control transceiver

unit/ Button Control Box/ Counter/ Card Reader/

Leakage Photocell

**DIMENSIONS** 250 x 1000 x 970 mm Designed for tough conditions with its robust structure, this model is especially preferred in