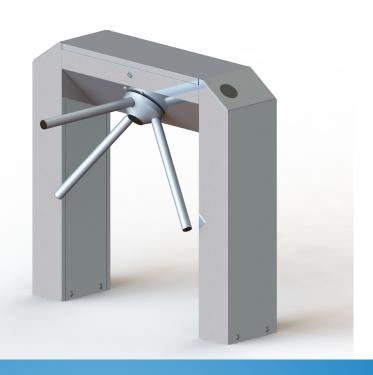

## TRIPOD **TURNSTILE** WR-232

**BODY** External water protected body 1.2 mm 304 stainless steel ARM

Can be disassembled and mounted individually 35x3 mm

**WEIGHT** ~ 39 kg

**INDICATORSE** Orientation indicators are available as standard. **ENERGY** 176-264 V 50 Hz AC/24V DC Beklemede ~15 W. max.