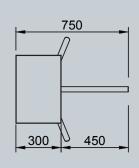

300 x 450 x 950 mm

With its small structure and being economical, it can also be offered with Coins or Currency Units.