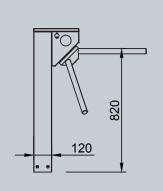

300 x 450 x 950 mm

With its small structure and being economical, it can also be offered with Coins or Currency Units.