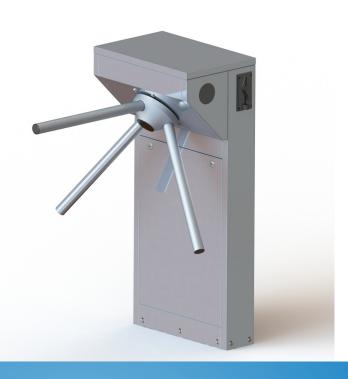

## TRIPOD TURNSTILE WR-270

BODY ARM External water protected body 1.2 mm 304 stainless steel Can be disassembled and mounted individually 35x3 mm

aluminum arm /Ops. Stainless steel

WEIGHT

~ 35 kg

INDICATORSE ENERGY Orientation indicators are available as standard. 176-264 V 50 Hz AC/24V DC Standby ~15 W. max.