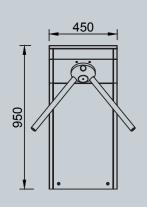

300 x 450 x 950 mm

With its small structure and being economical, it can also be offered with Coins or Currency Units.