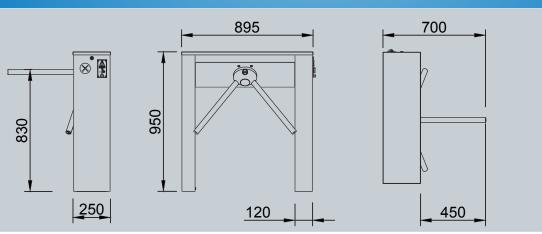

250 x 895 x 950 mm

It is designed as the model of our standard product with coin or money input.

WINSER TECHNICAL