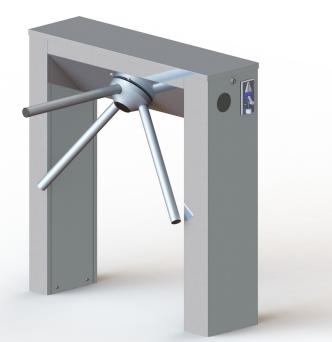

## TRİPOD TURNSTILE WR-274

| BODY<br>ARM              | External water protected body 1.2 mm 304 stainless steel<br>Can be disassembled and mounted individually 35x3 mm<br>aluminum arm /Ops. Stainless steel |
|--------------------------|--------------------------------------------------------------------------------------------------------------------------------------------------------|
| WEIGHT                   | ~ 36 kg                                                                                                                                                |
| INDICATORSE<br>ENERGY    | Orientation indicators are available as standard.<br>176-264 V 50 Hz AC/24V DC Standby ~15 W. max.<br>~60 W at Transition.                             |
| OPERATING<br>TEMPERATURE | - 20 / + 60 °C                                                                                                                                         |
| ACCESSORIES              | Automatic Falling Arm/ Remote control transceiver<br>unit/ Button Control Box/ Counter/ Card Reader/<br>Leakage Photocell                              |

250 x 895 x 950 mm

It is designed as the model of our standard product with coin or money input.

WINSER TECHNICAL