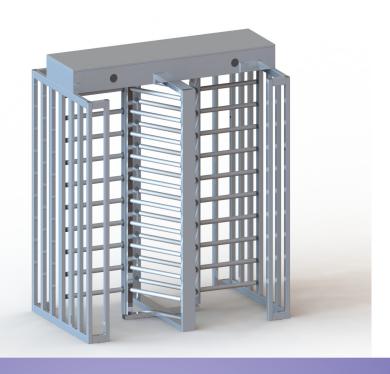

## FULL HEIGHT TURNSTILES WR-332-D

BODY 100x40x2mm Installed on the main carriers, reinforced

with separator supported by 40x40x2 mm profiles

electrostatic powder coated or stainless steel on steel,top

protective cover waterproof

ARMS 38x1.5 mm Electrostatic powder coated or stainless steel welded

to the middle rotor part, a total of 10 rows of arms

WEIGHT ~ 330 kg

ENERGY 176-264 VAC 50 Hz Standby 50 W - 30 W At the Time of Switching