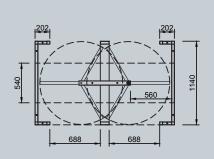

## FULL HEIGHT TURNSTILES WR-332-D

BODY 100x40x2mm Installed on the main carriers, reinforced

with separator supported by 40x40x2 mm profiles

electrostatic powder coated or stainless steel on steel,top

protective cover waterproof

ARMS 38x1.5 mm Electrostatic powder coated or stainless steel welded

to the middle rotor part, a total of 10 rows of arms

WEIGHT ~ 330 kg

ENERGY 176-264 VAC 50 Hz Standby 50 W - 30 W At the Time of Switching