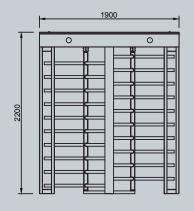

## FULL HEIGHT TURNSTILES WR-332-D

BODY 100x40x2mm Installed on the main carriers, reinforced

with separator supported by 40x40x2 mm profiles

electrostatic powder coated or stainless steel on steel,top

protective cover waterproof

ARMS 38x1.5 mm Electrostatic powder coated or stainless steel welded

to the middle rotor part, a total of 10 rows of arms

WEIGHT ~ 330 kg

ENERGY 176-264 VAC 50 Hz Standby 50 W - 30 W At the Time of Switching