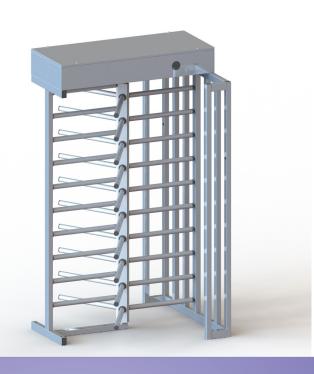

## FULL HEIGHT TURNSTILE WR - 332

BODY 100x40x2mm Installed on the main carriers,

reinforced with separator supported by 40x40x2 mm profiles electrostatic powder coated or stainless steel

on steel,top protective cover waterproof

88x1.5 mm Electrostatic powder coated or stainless steel welded

to the middle rotor part, a total of 10 rows of arms

WEIGHT ~ 170 kg

**ARMS** 

ENERGY 176-264 VAC 50 Hz Standby 25 W - 15 W At the Time of Switching

OPERATION -20/+60 °C

**TEMPERATURE** 

OPTIONS Complete electrostatic powder coated, body electrostatic powder coated, arms stainless steel, all stainless steel, reader box, coin unit

It offers a comfortable transition area with its strong, economical and ergonomic structure