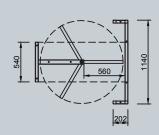

## FULL HEIGHT TURNSTILE WR - 332

BODY 100x40x2mm Installed on the main carriers,

reinforced with separator supported by 40x40x2 mm profiles electrostatic powder coated or stainless steel

on steel,top protective cover waterproof

88x1.5 mm Electrostatic powder coated or stainless steel welded

to the middle rotor part, a total of 10 rows of arms

WEIGHT ~ 170 kg

**ARMS** 

ENERGY 176-264 VAC 50 Hz Standby 25 W - 15 W At the Time of Switching

OPERATION -20/+60 °C

**TEMPERATURE** 

OPTIONS Complete electrostatic powder coated, body electrostatic powder coated, arms stainless steel, all stainless steel, reader box, coin unit

It offers a comfortable transition area with its strong, economical and ergonomic structure