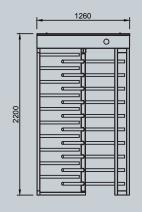

## FULL HEIGHT TURNSTILE WR - 332

BODY 100x40x2mm Installed on the main carriers,

reinforced with separator supported by 40x40x2 mm profiles electrostatic powder coated or stainless steel

on steel,top protective cover waterproof

88x1.5 mm Electrostatic powder coated or stainless steel welded

to the middle rotor part, a total of 10 rows of arms

WEIGHT ~ 170 kg

**ARMS** 

ENERGY 176-264 VAC 50 Hz Standby 25 W - 15 W At the Time of Switching

OPERATION -20/+60 °C

**TEMPERATURE** 

OPTIONS Complete electrostatic powder coated, body electrostatic powder coated, arms stainless steel, all stainless steel, reader box, coin unit

It offers a comfortable transition area with its strong, economical and ergonomic structure