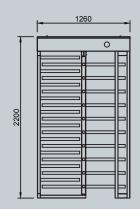

## FULL HEIGHT TURNSTILES WR-342

BODY 100x40x2mm Installed on the main carriers,

reinforced with separator supported by 40x40x2 mm profiles electrostatic powder coated or stainless steel on steel,top protective cover

waterproof

ARMS 38v1.5 mm Electrostatic nowder coated or stainless steel welded to the

middle rotor part, a total of 10 rows of arms

WEIGHT ~ 175 kg

ENERGY 176-264 VAC 50 Hz Standby 25 W - 15 W At the Time of Switching

OPERATION -20/+60 °C

TEMPERATURE

Œ

OPTIONS Complete electrostatic powder coated, body electrostatic powder coated,

arms stainless steel, all stainless steel, reader box, coin unit

Safe and economical, narrow passage area