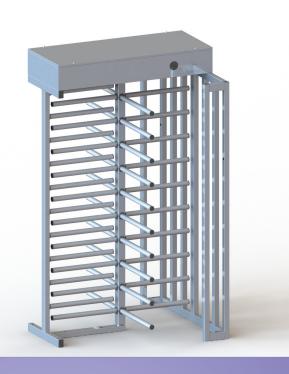

## FULL HEIGHT TURNSTILES WR-342

BODY 100x40x2mm Installed on the main carriers,

reinforced with separator supported by 40x40x2 mm profiles electrostatic powder coated or stainless steel on steel,top protective cover

waterproof

ARMS 38v1.5 mm Electrostatic nowder coated or stainless steel welded to the

middle rotor part, a total of 10 rows of arms

WEIGHT ~ 175 kg

ENERGY 176-264 VAC 50 Hz Standby 25 W - 15 W At the Time of Switching

OPERATION -20/+60 °C

TEMPERATURE

Œ

OPTIONS Complete electrostatic powder coated, body electrostatic powder coated,

arms stainless steel, all stainless steel, reader box, coin unit

Safe and economical, narrow passage area