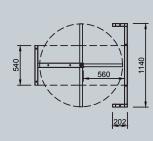

## FULL HEIGHT TURNSTILES WR-342

BODY 100x40x2mm Installed on the main carriers,

reinforced with separator supported by 40x40x2 mm profiles electrostatic powder coated or stainless steel on steel,top protective cover

waterproof

ARMS 38v1.5 mm Electrostatic nowder coated or stainless steel welded to the

middle rotor part, a total of 10 rows of arms

WEIGHT ~ 175 kg

ENERGY 176-264 VAC 50 Hz Standby 25 W - 15 W At the Time of Switching

OPERATION -20/+60 °C

TEMPERATURE

Œ

OPTIONS Complete electrostatic powder coated, body electrostatic powder coated,

arms stainless steel, all stainless steel, reader box, coin unit

Safe and economical, narrow passage area