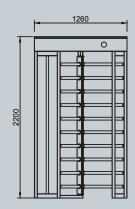

## FULL HEIGHT TURNSTILES WR-432

BODY 100x40x2mm Installed on the main carriers,

reinforced with separator supported by 40x40x mm profiles electrostatic powder coated or stainless steel on steel,top protective cover