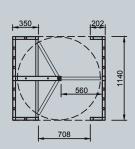

## FULL HEIGHT TURNSTILES WR-432

BODY 100x40x2mm Installed on the main carriers,

reinforced with separator supported by 40x40x mm profiles electrostatic powder coated or stainless steel on steel,top protective cover