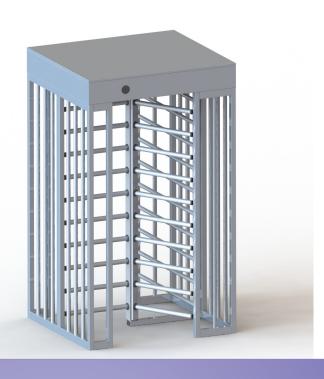

## FULL HEIGHT TURNSTILES WR-432

BODY 100x40x2mm Installed on the main carriers,

reinforced with separator supported by 40x40x mm profiles electrostatic powder coated or stainless steel on steel,top protective cover

waterproof

ARMS 38x1.5 mm Electrostatic powder coated or stainless steel welded

to the middle rotor part, a total of 10 rows of arms

WEIGHT ~ 245 kg

ENERGY 176-264 VAC 50 Hz Standby 25 W - 15 W At the Time of Switching