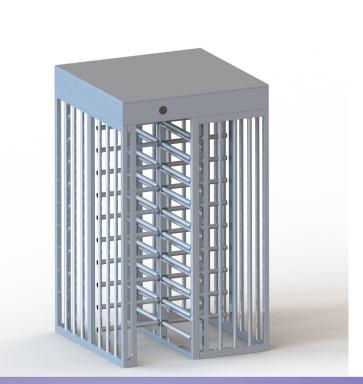

## FULL HEIGHT TURNSTILES SC-442

| BODY                     | 100x40x2mm Installed on the main carriers,<br>reinforced with separator supported by 40x40x2 mm<br>profiles electrostatic powder coated or stainless steel<br>on steel,top protective cover waterproof |                                  |
|--------------------------|--------------------------------------------------------------------------------------------------------------------------------------------------------------------------------------------------------|----------------------------------|
|                          |                                                                                                                                                                                                        | Designe<br>this proc<br>and safe |
| ARMS                     | 38x1.5 mm Electrostatic powder coated or stainless steel welded to the middle rotor part, a total of 10 rows of arms                                                                                   |                                  |
| WEIGHT                   | ~ 250 kg                                                                                                                                                                                               |                                  |
| ENERGY                   | 176-264 VAC 50 Hz Standby 25 W - 15 W At the Time of Switching                                                                                                                                         |                                  |
| OPERATION<br>TEMPERATURE | - 20 / + 60 °C                                                                                                                                                                                         |                                  |
| OPTIONS                  | Complete electrostatic powder coated, body electrostatic powder coated,                                                                                                                                |                                  |

Designed for narrow spaces, this product is economical and safe