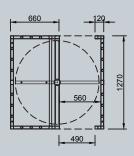

## FULL HEIGHT TURNSTILES SC-442

| BODY                     | 100x40x2mm Installed on the main carriers,<br>reinforced with separator supported by 40x40x2 mm<br>profiles electrostatic powder coated or stainless steel<br>on steel,top protective cover waterproof |                                  |
|--------------------------|--------------------------------------------------------------------------------------------------------------------------------------------------------------------------------------------------------|----------------------------------|
|                          |                                                                                                                                                                                                        | Designe<br>this proc<br>and safe |
| ARMS                     | 38x1.5 mm Electrostatic powder coated or stainless steel welded to the middle rotor part, a total of 10 rows of arms                                                                                   |                                  |
| WEIGHT                   | ~ 250 kg                                                                                                                                                                                               |                                  |
| ENERGY                   | 176-264 VAC 50 Hz Standby 25 W - 15 W At the Time of Switching                                                                                                                                         |                                  |
| OPERATION<br>TEMPERATURE | - 20 / + 60 °C                                                                                                                                                                                         |                                  |
| OPTIONS                  | Complete electrostatic powder coated, body electrostatic powder coated,                                                                                                                                |                                  |

Designed for narrow spaces, this product is economical and safe