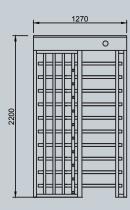

## FULL HEIGHT TURNSTILES SC-442

| BODY                     | 100x40x2mm Installed on the main carriers,<br>reinforced with separator supported by 40x40x2 mm<br>profiles electrostatic powder coated or stainless steel<br>on steel,top protective cover waterproof |                                  |
|--------------------------|--------------------------------------------------------------------------------------------------------------------------------------------------------------------------------------------------------|----------------------------------|
|                          |                                                                                                                                                                                                        | Designe<br>this proc<br>and safe |
| ARMS                     | 38x1.5 mm Electrostatic powder coated or stainless steel welded to the middle rotor part, a total of 10 rows of arms                                                                                   |                                  |
| WEIGHT                   | ~ 250 kg                                                                                                                                                                                               |                                  |
| ENERGY                   | 176-264 VAC 50 Hz Standby 25 W - 15 W At the Time of Switching                                                                                                                                         |                                  |
| OPERATION<br>TEMPERATURE | - 20 / + 60 °C                                                                                                                                                                                         |                                  |
| OPTIONS                  | Complete electrostatic powder coated, body electrostatic powder coated,                                                                                                                                |                                  |

Designed for narrow spaces, this product is economical and safe